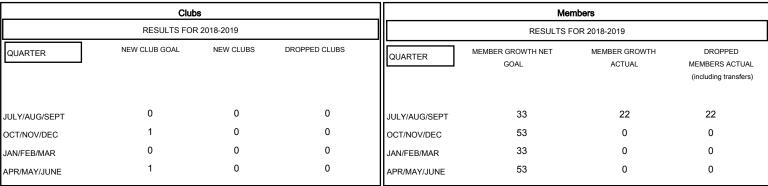

## MONTHLY MEMBERSHIP PROGRESS REPORT

District 2 E1

Results as of: 08/31/2018

## GMT: GREGORY GILLIAM LOCATION TEXAS GMT CA



## GOALS AND ACTUAL NEW CLUBS CUMULATIVE



## GOALS AND ACTUAL MEMBERS CUMULATIVE



| DROPPED CLUBS: 0  DROPPED MEMBERS |    | 11 CLUBS OF 46 ADDED 1 OR MORE<br>NEW MEMBERS | GENDER DISTRIBUTION  MALE 768 (72.52%)  FEMALE 291 (27.48%)  Women Percentage Fiscal Year Goal: 20% |     |
|-----------------------------------|----|-----------------------------------------------|-----------------------------------------------------------------------------------------------------|-----|
| DECEASED                          | 3  | CLICK HERE FOR CUMULATIVE MEMBERSHIP DATA     | TOTAL FAMILY UNIT MEMBERS                                                                           | 104 |
| CLUB CANCELLED                    | 0  |                                               | FAMILY MEMBERS PAYING HA