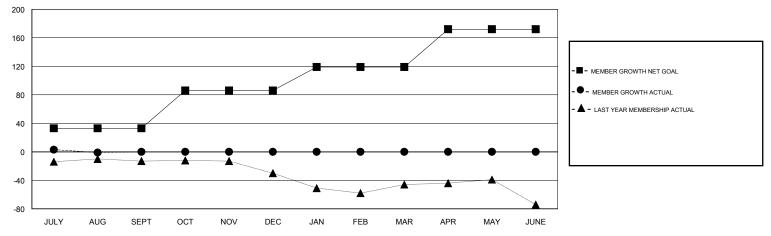

## GOALS AND ACTUAL MEMBERS CUMULATIVE

| DROPPED CLUBS: 0  DROPPED MEMBERS |    | 11 CLUBS OF 46 ADDED 1 OR MORE<br>NEW MEMBERS | GENDER DISTRIBUTION  MALE 768 (72.52%)  FEMALE 291 (27.48%)  Women Percentage Fiscal Year Goal: 20% |     |
|-----------------------------------|----|-----------------------------------------------|-----------------------------------------------------------------------------------------------------|-----|
| DECEASED                          | 3  | CLICK HERE FOR CUMULATIVE MEMBERSHIP DATA     | TOTAL FAMILY UNIT MEMBERS                                                                           | 104 |
| CLUB CANCELLED                    | 0  |                                               | FAMILY MEMBERS PAYING HALF                                                                          | 52  |
| OTHER                             | 19 |                                               | DUES                                                                                                |     |
| TOTAL                             | 22 |                                               |                                                                                                     |     |